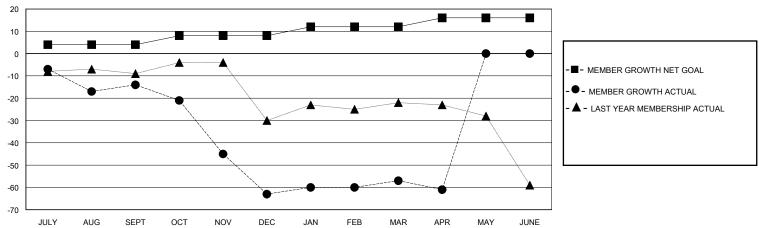

## District 27 C2

Results as of: 5/31/2020

| GMT: | LOCATION WISCONSIN | GMT CA |
|------|--------------------|--------|
|      |                    |        |

|                       | Club          | s         |               |                       | Men                   | nbers                   |                                                    |
|-----------------------|---------------|-----------|---------------|-----------------------|-----------------------|-------------------------|----------------------------------------------------|
| RESULTS FOR 2019-2020 |               |           |               | RESULTS FOR 2019-2020 |                       |                         |                                                    |
| QUARTER               | NEW CLUB GOAL | NEW CLUBS | DROPPED CLUBS | QUARTER MEMB          | ER GROWTH NET<br>GOAL | MEMBER GROWTH<br>ACTUAL | DROPPED<br>MEMBERS ACTUAL<br>(including transfers) |
| JULY/AUG/SEPT         | 0             | 0         | 0             | JULY/AUG/SEPT         | 4                     | 36                      | 48                                                 |
| OCT/NOV/DEC           | 0             | 0         | 1             | OCT/NOV/DEC           | 4                     | 16                      | 64                                                 |
| JAN/FEB/MAR           | 0             | 0         | 0             | JAN/FEB/MAR           | 4                     | 34                      | 20                                                 |
| APR/MAY/JUNE          | 0             | 0         | 0             | APR/MAY/JUNE          | 4                     | 1                       | 5                                                  |